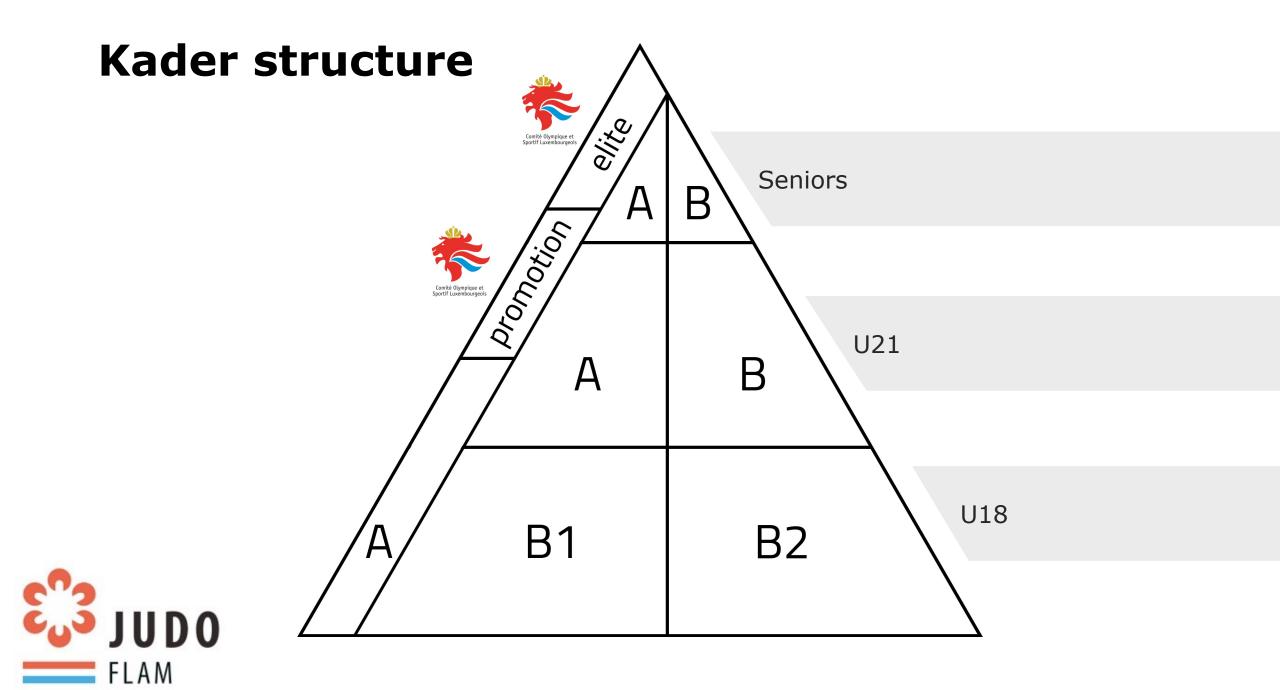

#### **Kader Criteria U15**

| U15               | Program Criteria       | Responsible | Competitions              | Other Criteria            |
|-------------------|------------------------|-------------|---------------------------|---------------------------|
|                   | 2x a week Clubtraining | CLUB        | tournaments               | - Good training behaviour |
| Junior Squad      |                        |             |                           |                           |
| Junior Squad      | National Training      |             | International tournaments |                           |
| (Nachwuchs Kader) | (minimum 2x a week )   | FLAM        | (if nominated)            |                           |
|                   | Saturday Open Mat      | FLAIVI      |                           |                           |
|                   | (Minimum 1x a Month)   |             |                           |                           |

#### **Kader Criteria U18**

| U18 | Program Criteria                                                                                                                        | Responsible  | Competitions                                                                                                                    | Other Criteria                                                                                                                                                                                                                                                              |
|-----|-----------------------------------------------------------------------------------------------------------------------------------------|--------------|---------------------------------------------------------------------------------------------------------------------------------|-----------------------------------------------------------------------------------------------------------------------------------------------------------------------------------------------------------------------------------------------------------------------------|
| B2  | 2x a week Clubtraining<br>National Training<br>2x a week Mo, We<br>Saturday Open Mat<br>(Minimum 2x a Month)                            | CLUB<br>FLAM | tournaments<br>International Competitions<br>(if nominated)                                                                     | - Good training behaviour                                                                                                                                                                                                                                                   |
| B1  | 1x a week Clubtraining<br>(Th, Fr)<br>National Training<br>2x a week Mo, We<br>Saturday Open Mat<br>2x Strenth Training<br>Randori Metz | CLUB<br>FLAM | tournaments<br>International Competitions<br>(if nominated)<br>European Cups<br>EM/EYOF/ WM<br>(if nominated)                   | <ul> <li>Good training behaviour</li> <li>Focus on topsport</li> <li>Good results <ul> <li>International competitions</li> <li>Evaluation NT</li> <li>based on Athletic Profile</li> <li>(Level, Development, Potential)</li> </ul> </li> </ul>                             |
| A   | 1x a week Clubtraining<br>(Th or FR)<br>National Training<br>(2x a week Mo, We )<br>Saturday Open Mat<br>Randori Metz                   | CLUB<br>FLAM | tournaments<br>International Competitions<br>(if nominated)<br>European Cups<br>(if nominated)<br>EM/EYOF/ WM<br>(if nominated) | <ul> <li>Good training behaviour</li> <li>Focus on topsport</li> <li>Good results <ul> <li>International competitions</li> <li>Evaluation NT</li> <li>based on Athletic Profile</li> </ul> </li> <li>(Level, Development, Potential)</li> <li>European Cup Top 5</li> </ul> |

### **Kader Criteria U21**

| U21       | Program Criteria       | Responsible | Competitions               | Other Criteria                  |
|-----------|------------------------|-------------|----------------------------|---------------------------------|
|           | National Training      | FLAM        | International Competitions | - Good training behaviour       |
| В         | (2x a week: Mo und We) |             |                            | - Strength program              |
|           | Saturday Open Mat      |             |                            | (in agreement with NT)          |
|           | Full Time              | FLAM        | European Cups              | - Good training behaviour       |
|           | Training program       |             | (if nominated)             | - Focus on topsport             |
|           |                        |             |                            | - Good results                  |
| A         |                        |             | EM/ WM                     | International tournaments       |
|           |                        |             | (if nominated)             | - Evaluation NT                 |
|           |                        |             |                            | Based on Athlete Profile        |
|           |                        |             |                            | (Level, Development, Potential) |
|           | Full Time              | FLAM        | European Cups              | - A Kader Kriteria              |
| COSL      | Training program       |             | (Wann Nominiert)           | - COSL Kriteria Juniors         |
|           |                        |             |                            | - Evaluation NT                 |
| Promotion |                        |             | EM/WM                      | Based on Athlete Profile        |
|           |                        |             | (Wann Nominiert)           | (Level, Development, Potential) |

#### **Kader Criteria Seniors**

| Seniors   | Program Criteria                            | Responsible | Competitions                  | Other Criteria                                                                           |
|-----------|---------------------------------------------|-------------|-------------------------------|------------------------------------------------------------------------------------------|
| D         | National Training                           | FLAM        | International Competitions    | - Good training behaviour                                                                |
| В         | (2x a week: Mo und We)<br>Saturday Open Mat |             |                               | <ul> <li>Strength program         <ul> <li>(in agreement with NT)</li> </ul> </li> </ul> |
|           | Full Time                                   | FLAM        | International Competitions    | - Good training behaviour                                                                |
|           | Training program                            |             |                               | - Focus on topsport                                                                      |
| A         |                                             |             | EC's/ EO's (if nominated)     | - Good results International competitions                                                |
| ~         |                                             |             |                               | - Evaluation NT                                                                          |
|           |                                             |             | GP/ GS/ EM/ WM (if nominated) | Based on Athlete Profile                                                                 |
|           |                                             |             |                               | (Level, Development, Potential)                                                          |
|           | Full Time                                   | FLAM        | Internationale tourniere      | - A Kader Criteria                                                                       |
| COSL      | Training program                            |             |                               | - COSL Criteria Seniors                                                                  |
| Dromotion |                                             |             | EC's/ EO's (if nominated)     | - Evaluation NT                                                                          |
| Promotion |                                             |             |                               | Based on Athlete Profile                                                                 |
|           |                                             |             | GP/ GS/ EM/ WM (if nominated) | (Level, Development, Potential)                                                          |
|           | Full Time                                   | FLAM        | Internationale tourniere      | - A Kader Criteria                                                                       |
| COSL      | Training program                            |             |                               | - COSL Criteria Seniors                                                                  |
| Elite     |                                             |             | EC's/ EO's (if nominated)     | - Evaluation NT                                                                          |
| Elite     |                                             |             |                               | Based on Athlete Profile                                                                 |
|           |                                             |             | GP/ GS/ EM/ WM (if nominated) | (Level, Development, Potential)                                                          |