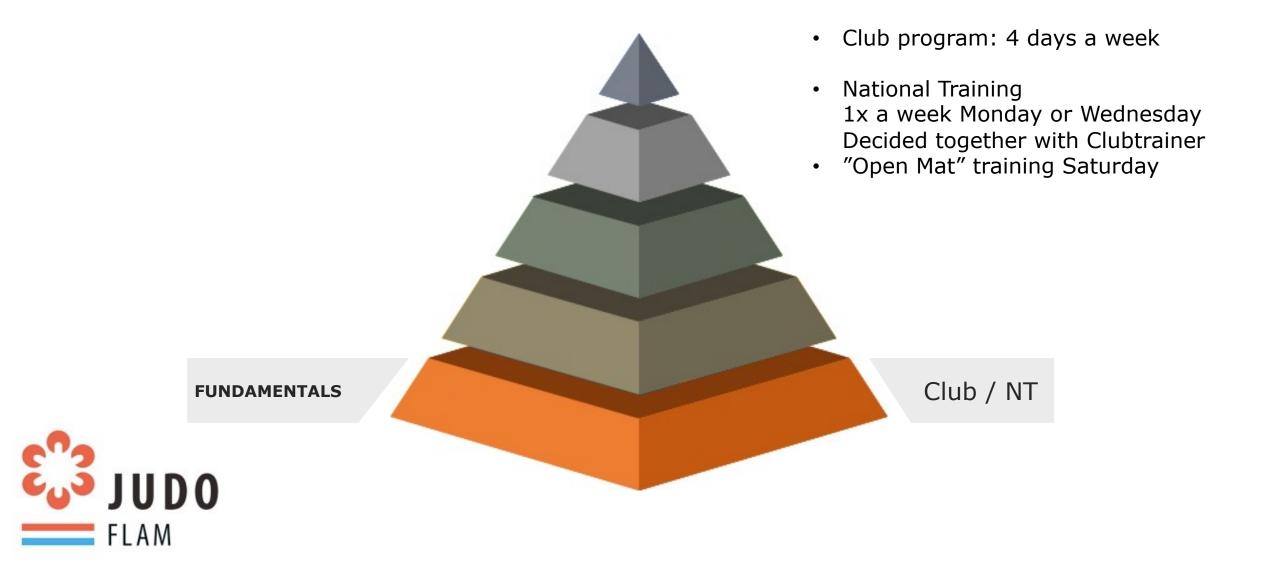

#### **High Performance Structure U18**

FLAM

Friday National Training 2x a week ٠ "Open Mat" training Saturday ٠ Kraft training (FLAM) ٠ Randori Metz • Club/ NT/ Strength **TRAIN TO TRAIN** training/ Metz JUDO

• Club program: (Tuesday), Thursday,